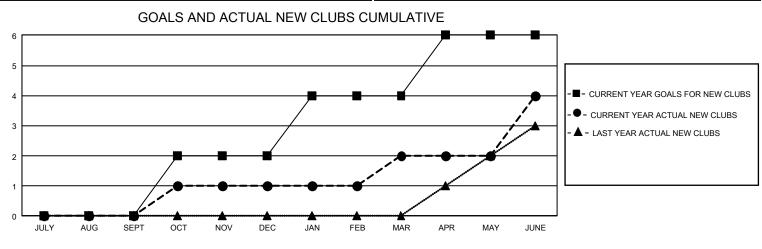

## GAT MONTHLY MEMBERSHIP PROGRESS REPORT

GMT Constitutional Area 1, Group L

REPORT DOES NOT INCLUDE CLUBS IN UNDISTRICTED AREAS.

| Clubs                 |               |           |               | Members               |                          |                         |                                                    |
|-----------------------|---------------|-----------|---------------|-----------------------|--------------------------|-------------------------|----------------------------------------------------|
| RESULTS FOR 2022-2023 |               |           |               | RESULTS FOR 2022-2023 |                          |                         |                                                    |
| QUARTER               | NEW CLUB GOAL | NEW CLUBS | DROPPED CLUBS | QUARTER               | EMBER GROWTH NET<br>GOAL | MEMBER GROWTH<br>ACTUAL | DROPPED MEMBERS<br>ACTUAL (including<br>transfers) |
| JULY/AUG/SEPT         | 0             | 0         | 2             | JULY/AUG/SEP1         | т 73                     | 98                      | 186                                                |
| OCT/NOV/DEC           | 6             | 1         | 4             | OCT/NOV/DEC           | 65                       | 123                     | 297                                                |
| JAN/FEB/MAR           | 6             | 1         | 2             | JAN/FEB/MAR           | 130                      | 329                     | 124                                                |
| APR/MAY/JUNE          | 6             | 2         | 1             | APR/MAY/JUNE          | 70                       | 400                     | 272                                                |