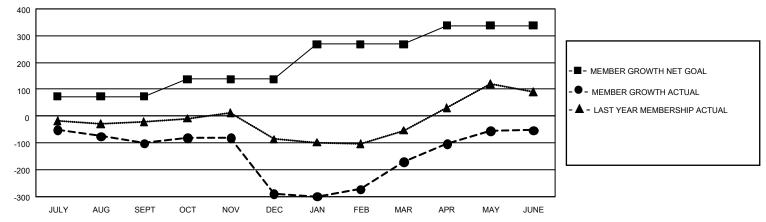

## GAT MONTHLY MEMBERSHIP PROGRESS REPORT

GMT Constitutional Area 1, Group L

REPORT DOES NOT INCLUDE CLUBS IN UNDISTRICTED AREAS.

| Clubs                 |               |           |               | Members               |                          |                         |                                                    |
|-----------------------|---------------|-----------|---------------|-----------------------|--------------------------|-------------------------|----------------------------------------------------|
| RESULTS FOR 2022-2023 |               |           |               | RESULTS FOR 2022-2023 |                          |                         |                                                    |
| QUARTER               | NEW CLUB GOAL | NEW CLUBS | DROPPED CLUBS | QUARTER               | EMBER GROWTH NET<br>GOAL | MEMBER GROWTH<br>ACTUAL | DROPPED MEMBERS<br>ACTUAL (including<br>transfers) |
| JULY/AUG/SEPT         | 0             | 0         | 2             | JULY/AUG/SEP1         | т 73                     | 98                      | 186                                                |
| OCT/NOV/DEC           | 6             | 1         | 4             | OCT/NOV/DEC           | 65                       | 123                     | 297                                                |
| JAN/FEB/MAR           | 6             | 1         | 2             | JAN/FEB/MAR           | 130                      | 329                     | 124                                                |
| APR/MAY/JUNE          | 6             | 2         | 1             | APR/MAY/JUNE          | 70                       | 400                     | 272                                                |